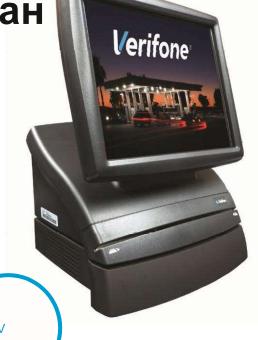

**RubyCi** 

Бүгдийг нэг дорбагтаасан Дэлгүүрийн менежмент шийдэл

RubyCi нь Верифоний хамгийн сүүлийн үеийн ПОС шийдэл юм. Энэ нь хурдан, үр ашигтайгаар дэлгүүрийн бүх үйл ажиллагааг нэг техник хангамжаар хийх ПОС төхөөрөмж юм. ПОС болон Сайт Контроллерын хосолсон шийдэл нь зах зээл дээрх зөвхөн энэ төрлийн цорын ганц төхөөрөмж юм. Одоо, дэлгүүрийн эзэд үйл ажиллагаа болон технологио нэгэн зэрэг сайжруулах боломжтой болсон.

RubyCi нь өндөр хүчин чадал бүхий процессороор тоноглогдсон бөгөөд хүчин чадлыг бизнесийн хэрэгцээ шаардлагаар өөрчлөн, өргөжүүлэх боломжтой болсон. Гоёмсог мэдрэгчтэй дэлгэцийн тоног төхөөрөмж нь ажлын байр бүрт зай бага эзлэх ба илүү их боломжийг олгодог.